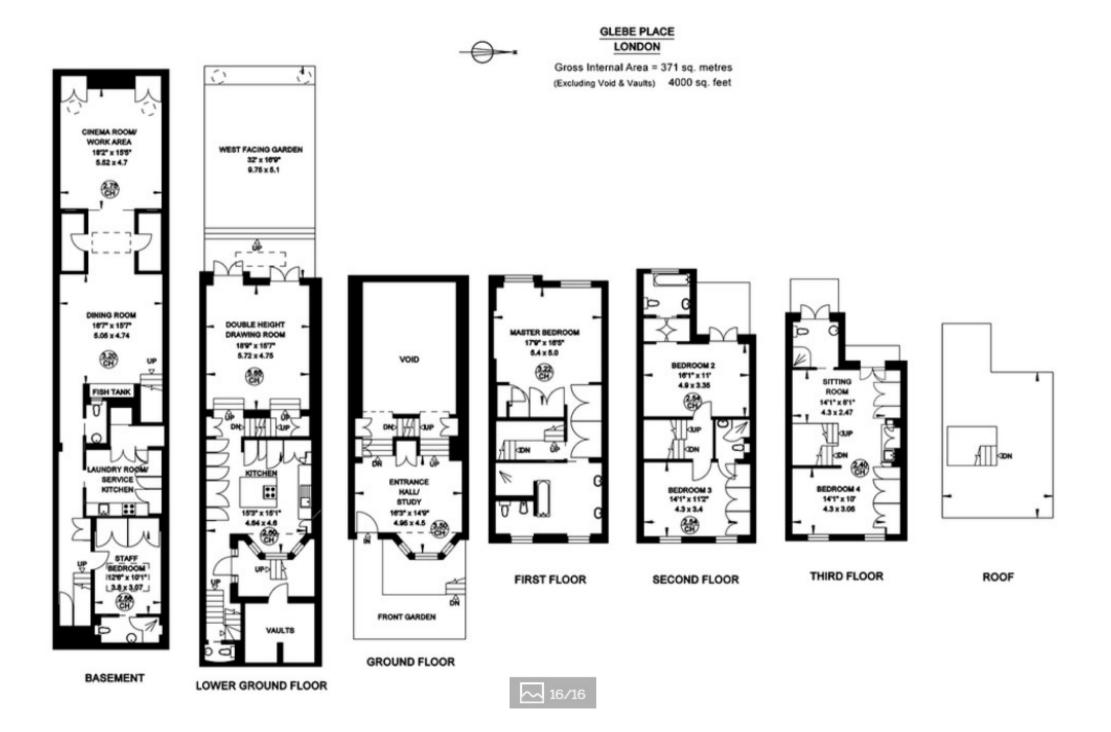

## Glebe Place, Chelsea

Price £8,500 pw

Entering a classical London facade you discover modern, state of the art finishes, designs, architecture and art. The light throughout is outstanding and every room is an incredible experience as well as a fantastic living space for a multitude of different buyers.

The house benefits from a unique double height living room leading directly on to the 32ft (9.7m) West facing garden. There is a separate kitchen, dining room, cinema room and study all with their own individual and original style that cannot fail to impress and amaze.

The master bedroom suite is situated on the first floor with the bedroom positioned to the rear with lovely views over the garden. The contemporary design is continued throughout the house and the master bedroom exemplifies this fantastic creativity with petrified moss being used as a wonderful texture and colour dividing the bath and shower. There are a further four bedroom suites.

## **Features**

- 5 Bedrooms
- 5 Bathrooms
- Garden
- Parking

**REAL ESTATE & LIFESTYLE** 

Global 1 23 Berkeley Square London W1J 6JE T: +44 (0)20 3355 0191 W: www.theglobal1.com