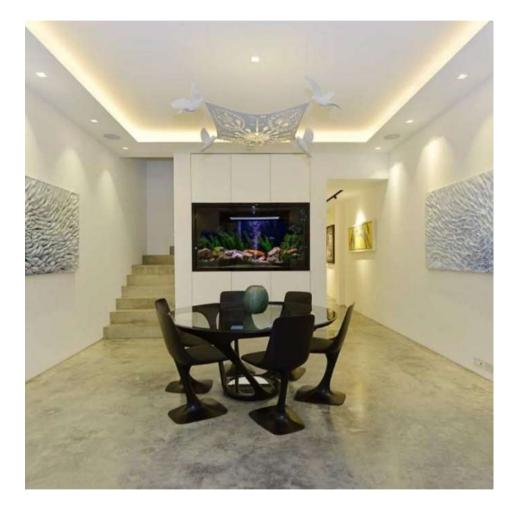

The house benefits from a unique double height living room leading directly on to the 32ft (9.7m) West facing garden. There is a separate kitchen, dining room, cinema room and study all with their own individual and original style that cannot fail to impress and amaze.