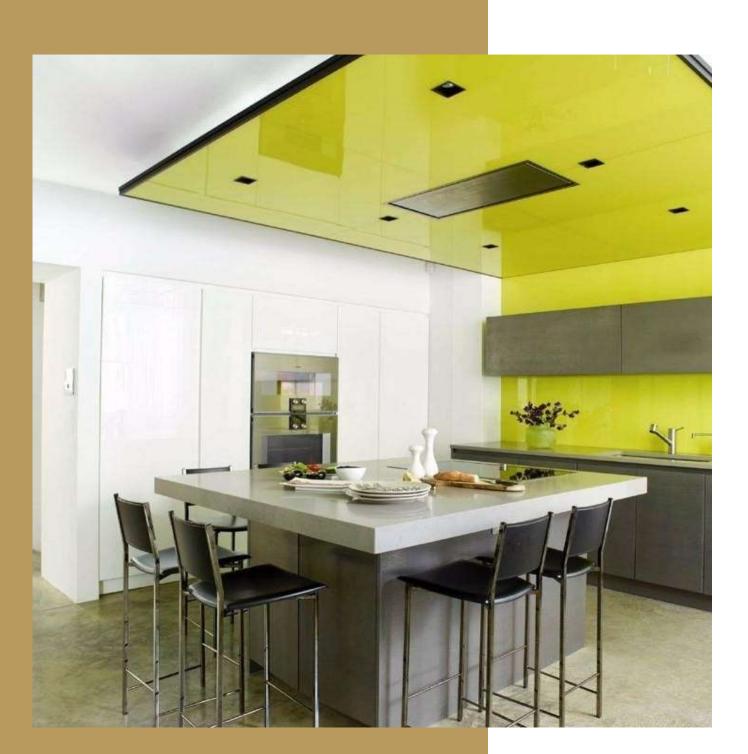

The house benefits from a unique double height living room leading directly on to the 32ft (9.7m) West facing garden. There is a separate kitchen, dining room, cinema room and study all with their own individual and original style that cannot fail to impress and amaze.