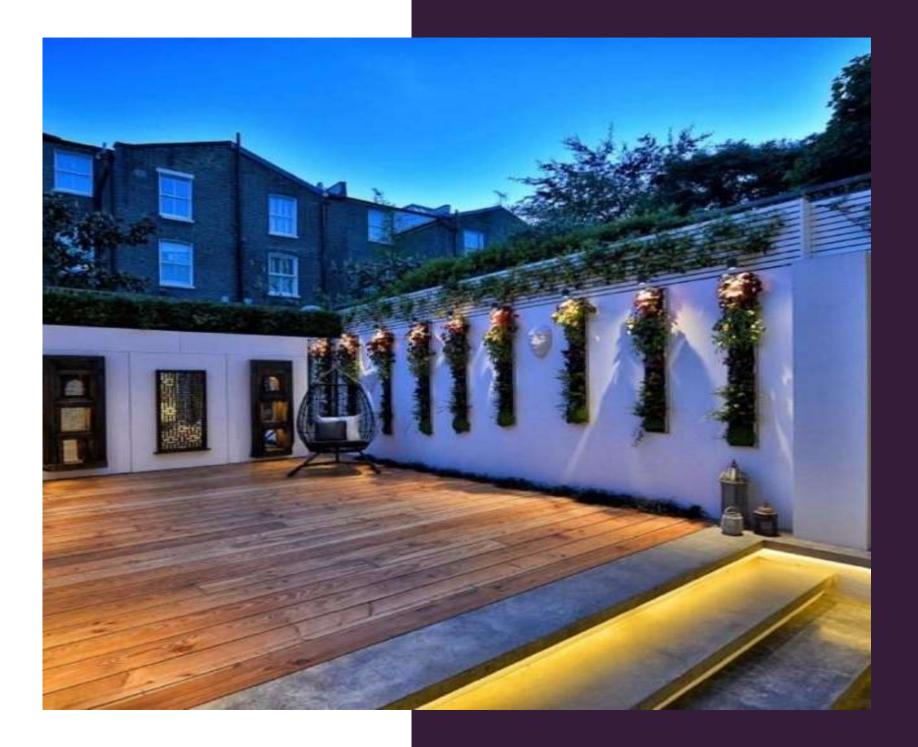

The house benefits from a unique double height living room leading directly on to the 32ft (9.7m) West facing garden. There is a separate kitchen, dining room, cinema room and study all with their own individual and original style that cannot fail to impress and amaze.