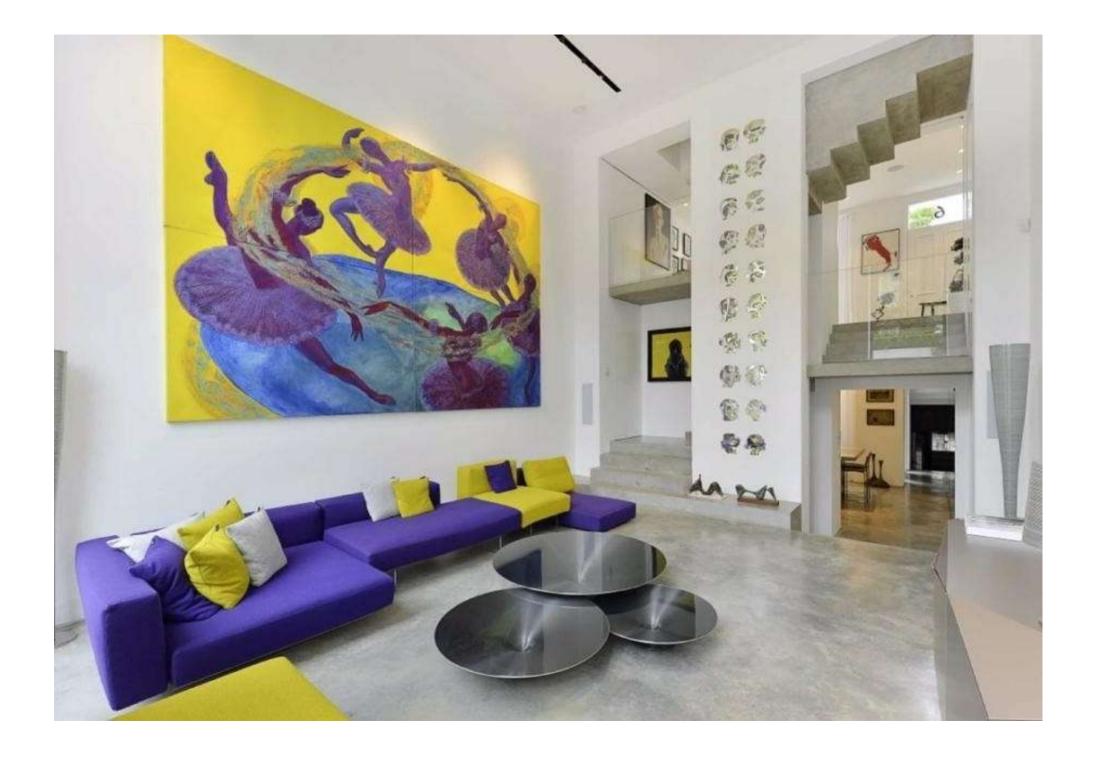

The house benefits from a unique double height living room leading directly on to the 32ft (9.7m) West facing garden. There is a separate kitchen, dining room, cinema room and study all with their own individual and original style that cannot fail to impress and amaze.

The house also benefits from a large collection of beautiful works (around 130) by other Georgian artists, including two spectacular pieces commissioned specially for the principal reception room of this house.